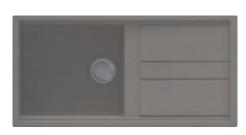

| Brand :                                                                                                                                                                                                                                                                                      | ELLECI, Italy                                        |
|----------------------------------------------------------------------------------------------------------------------------------------------------------------------------------------------------------------------------------------------------------------------------------------------|------------------------------------------------------|
| Name :                                                                                                                                                                                                                                                                                       | Best 480 Natural granite-resin inset<br>kitchen sink |
| Item Code and color:                                                                                                                                                                                                                                                                         | LMB480-73 Titanium<br>LGB480-68 Bianco Titano        |
|                                                                                                                                                                                                                                                                                              | LGB480-40 Full Black                                 |
| Designer :                                                                                                                                                                                                                                                                                   |                                                      |
| Dimensions :                                                                                                                                                                                                                                                                                 | 1000 x 510 x 217 mm                                  |
| <ul> <li>Product info:</li> <li>Natural granite-resin inset kitchen sink</li> <li>Rectangular single bowl &amp; drainboard</li> <li>Reversible LH or RH</li> <li>Scratch resistant</li> <li>Temperature &amp; High impact resistant</li> <li>3½" waste Strainer &amp; bottle trap</li> </ul> |                                                      |