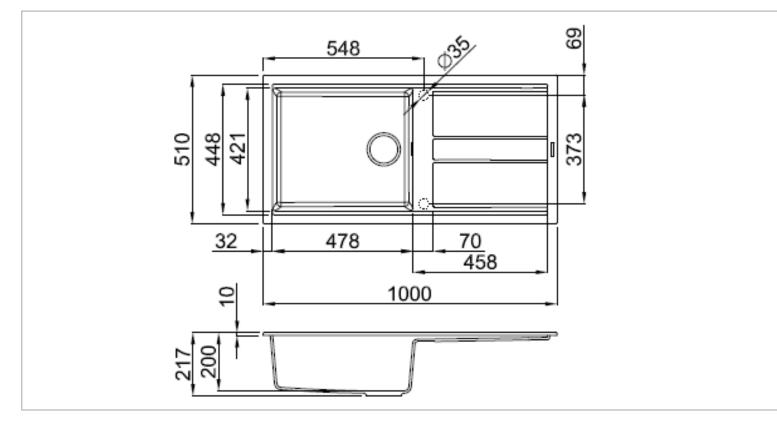

| Brand :                                                                                                                                                                                                                                                                                      | ELLECI, Italy                                        |
|----------------------------------------------------------------------------------------------------------------------------------------------------------------------------------------------------------------------------------------------------------------------------------------------|------------------------------------------------------|
| Name :                                                                                                                                                                                                                                                                                       | Best 480 Natural granite-resin inset<br>kitchen sink |
| Item Code and color:                                                                                                                                                                                                                                                                         | LMB480-73 Titanium<br>LGB480-68 Bianco Titano        |
|                                                                                                                                                                                                                                                                                              | LGB480-40 Full Black                                 |
| Designer :                                                                                                                                                                                                                                                                                   |                                                      |
| Dimensions :                                                                                                                                                                                                                                                                                 | 1000 x 510 x 217 mm                                  |
| <ul> <li>Product info:</li> <li>Natural granite-resin inset kitchen sink</li> <li>Rectangular single bowl &amp; drainboard</li> <li>Reversible LH or RH</li> <li>Scratch resistant</li> <li>Temperature &amp; High impact resistant</li> <li>3½" waste Strainer &amp; bottle trap</li> </ul> |                                                      |