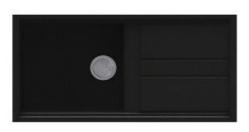

| Brand :                                                                                                                                                                                                                                                                                      | ELLECI, Italy                                        |
|----------------------------------------------------------------------------------------------------------------------------------------------------------------------------------------------------------------------------------------------------------------------------------------------|------------------------------------------------------|
| Name :                                                                                                                                                                                                                                                                                       | Best 480 Natural granite-resin inset<br>kitchen sink |
| Item Code and color:                                                                                                                                                                                                                                                                         | LMB480-73 Titanium<br>LGB480-68 Bianco Titano        |
|                                                                                                                                                                                                                                                                                              | LGB480-40 Full Black                                 |
| Designer :                                                                                                                                                                                                                                                                                   |                                                      |
| Dimensions :                                                                                                                                                                                                                                                                                 | 1000 x 510 x 217 mm                                  |
| <ul> <li>Product info:</li> <li>Natural granite-resin inset kitchen sink</li> <li>Rectangular single bowl &amp; drainboard</li> <li>Reversible LH or RH</li> <li>Scratch resistant</li> <li>Temperature &amp; High impact resistant</li> <li>3½" waste Strainer &amp; bottle trap</li> </ul> |                                                      |