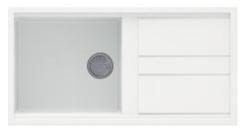

| Brand :                                                                                                                                                                                                                                                                                      | ELLECI, Italy                                        |
|----------------------------------------------------------------------------------------------------------------------------------------------------------------------------------------------------------------------------------------------------------------------------------------------|------------------------------------------------------|
| Name :                                                                                                                                                                                                                                                                                       | Best 480 Natural granite-resin inset<br>kitchen sink |
| Item Code and color:                                                                                                                                                                                                                                                                         | LMB480-73 Titanium<br>LGB480-68 Bianco Titano        |
|                                                                                                                                                                                                                                                                                              | LGB480-40 Full Black                                 |
| Designer :                                                                                                                                                                                                                                                                                   |                                                      |
| Dimensions :                                                                                                                                                                                                                                                                                 | 1000 x 510 x 217 mm                                  |
| <ul> <li>Product info:</li> <li>Natural granite-resin inset kitchen sink</li> <li>Rectangular single bowl &amp; drainboard</li> <li>Reversible LH or RH</li> <li>Scratch resistant</li> <li>Temperature &amp; High impact resistant</li> <li>3½" waste Strainer &amp; bottle trap</li> </ul> |                                                      |